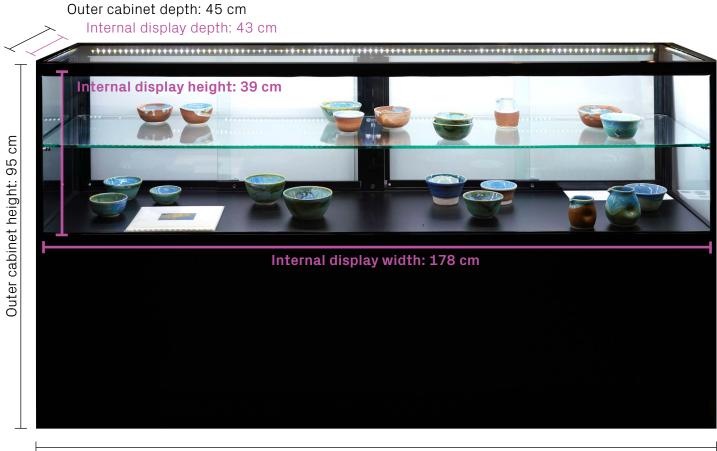

#### **Exhibition Display Space**

Monthly feature exhibitions within the Benalla Art Gallery Shop will be fully contained within two glass display cabinets. The display cabinets are most suited to small wares, including but not limited to jewellery, ceramics, small sculpture, textiles, and prints.

Each cabinet has LED strip lighting and an adjustable middle shelf. Dimensions of each cabinet are as below:

Outer cabinet width: 180 cm

03 5760 2619 gallery@benalla.vic.gov.au benallaartgallery.com.au